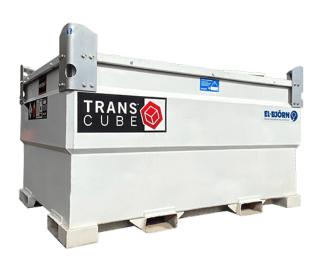

## 1000ltr Bunded Fuel Tank

1000ltr Bunded Fuel Tank for use in combination with Diesel Generators.

- Capacity (Brim Full): 910ltr
- Capacity (Carrying): 884ltr

  Dund Material (Thickness): 600
- Bund Material (Thickness): S235 (3mm)
- Inner Tank Material (Thickness): S235 (3mm)
- Dimensions H x W x D (mm): 1320 x 1150 x 1150
- Weight Unladen (kg): 514
- Weight Laden (kg): 1377 (approx.)
- · Opening Size: To suit standard pump kit
- Design Standards: Bunded to COP Regulations (PPG2)
- Suitable for use on construction sites, industrial areas and events venues with access to outside space.