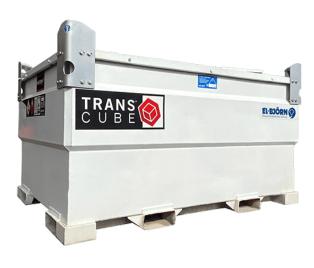

## 2000ltr Bunded Fuel Tank

2000ltr Bunded Fuel Tank for use in combination with Diesel Generators.

- Capacity (Brim Full): 2091ltr
- Bund Material (Thickness): S235 (3mm)
- Inner Tank Material (Thickness): S235 (3mm)
- Dimensions H x W x D (mm): 1320 x 2300 x 1150
- Weight Unladen (kg): 862
- Weight Laden (kg): 2662 (approx.)
- Opening Size: To suit standard pump kit
- Design Standards: Bunded to COP Regulations (PPG2)
- Suitable for use on construction sites, industrial areas and events venues with access to outside space.