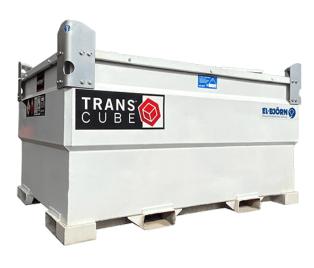

## **3000ltr Bunded Fuel Tank**

3000ltr Bunded Fuel Tank for use in combination with Diesel Generators.

- Capacity (Brim Full): 3000ltr
- Bund Material (Thickness): S235 (3mm)
- Inner Tank Material (Thickness): S235 (3mm)
- Dimensions H x W x D (mm): 1320 x 2300 x 1550
- Weight Unladen (kg): 991
- Weight Laden (kg): 3691 (approx.)
- Opening Size: To suit standard pump kit
- Design Standards: Bunded to COP Regulations (PPG2)
- Suitable for use on construction sites, industrial areas and events venues with access to outside space.

#### **Product Benefits**

- Dimensions H x W x D (mm): 1320 x 2300 x 1550
- Weight Unladen (kg): 991
- Capacity (Brim Full): 3000ltr