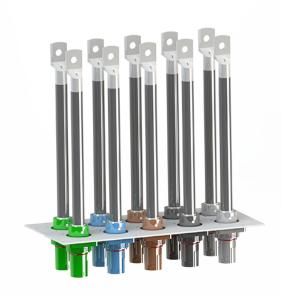

## 630A Pre-wired Powerlock Gland Plate – 2no 500A Per Phase

Powerlock equipped incoming gland plate intended to make a standard MOD.DU enclosure incomer a plug and play unit with single pole incoming cabling. The gland plate is provided prewired with 240mm cabling from powerlock connector to MCCB and accepts 2no 500A powerlock connectors per phase and neutral.

## **Product Benefits**

- · Converts MOD.DU enclosures to accept single pole cabling
- Prewired with 240mm cabling from powerlock connector to MCCB
- Accepts 2no 500A powerlock connectors per phase and neutral
- · Contact us directly for purchases