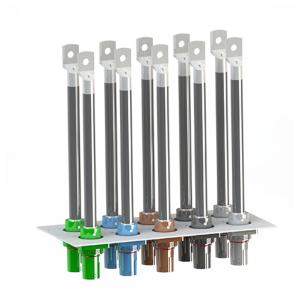

## 630A Pre-wired Powerlock Gland Plate – 2x 500A Per Phase

Powerlock equipped incoming gland plate intended to make a standard MOD.DU enclosure incomer a plug and play unit with single pole incoming cabling. The gland plate is provided prewired with 240mm cabling from powerlock connector to MCCB and accepts 2x 500A powerlock connectors per phase and neutral.

## **Product Benefits**

- Converts MOD.DU enclosures to accept single pole cabling
- Prewired with 240mm cabling from powerlock connector to MCCB
- Accepts 2x 500A powerlock connectors per phase and neutral
- · Contact us directly for purchases