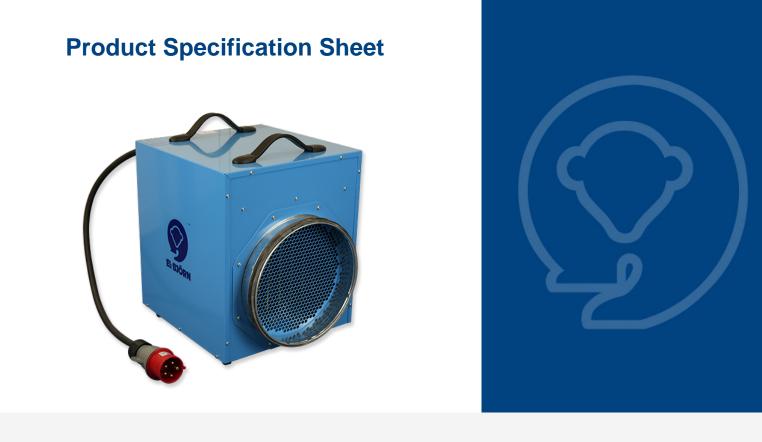

## **KH18**

The KH18 portable heater is our largest and most powerful Cube Heater, able to produce a total heat output of 18KW. Designed for temporary or permanent heating, the KH18 is fitted with a 5 pin, 3 phase, 32 Amp plug, ideal for use in; retail shops, warehouses, workshops, constructions sites, industrial areas, event spaces and similar areas.

Equipped with wheels for ease of movement and a large connection collar, allowing for the connection of additional ductwork to help better direct the flow of warm air to specific areas. The KH18 portable heater produces a high airflow with minimal noise and are equipped with a mechanical thermostat allowing you to control the room temperature. The overheating protection technology allows the heater to safely run unattended without overheating within a dry work environment.

## **Product Benefits**

- Mechanical thermostat for room temperature control
- Overheating protection
- High air flow with low noise
- Wheels for easy movement
- Large connection for use with flexible duct