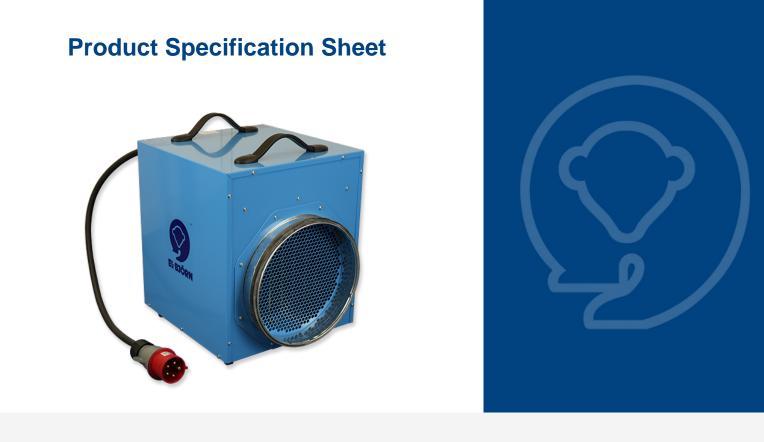

## **KH18**

The KH18 portable heater is our largest and most powerful Kube Heater, able to produce a total heat output of 18KW. Designed for temporary or permanent heating, the KH18 is fitted with a 5 pin, 3 phase, 32 Amp plug, ideal for use in; retail shops, warehouses, workshops, constructions sites, industrial areas, event spaces and similar areas.

Equipped with wheels for ease of movement and a large connection collar, allowing for the connection of additional ductwork to help better direct the flow of warm air to specific areas. The KH18 portable heater produces a high airflow with minimal noise and are equipped with a mechanical thermostat allowing you to control the room temperature. The overheating protection technology allows the heater to safely run unattended without overheating within a dry work environment.