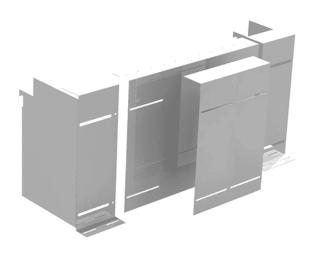

## **Lower MOD.DU Shroud Cover**

Our lower shroud covers fit securely within our MOD.DU enclosures and provide complete segregation of the lower half of the MCCB modules outgoing cables, with protection to IP2x. This product is able to be adjusted to the accurate width needed to cover the MCCB module cables, and comes complete with fixings to secure the shroud to our MOD.DU enclosures.

## **Product Benefits**

- Adjustable design
- Provides complete segregation for MCCB Units
- IP2x protection

25-04-2025 | 05:50:01

E-mail: info@elbjorn.com

**EL-BJORN UK LTD** 