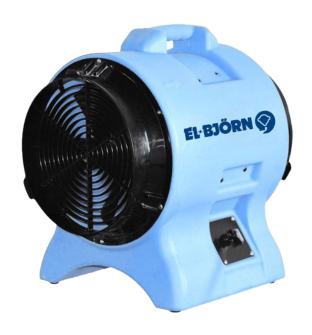

## **Vent TB 3850**

Our Vent TB 3850 is a Commercial Drying and Ventilation Fan runs off a low power consumption whilst delivering an impressive volume of air, all thanks to large and efficient fan blades. Lightweight in design, the Vent TB 3850 is equipped with a practical carrying handle and cord holder, making it easy to manoeuvre and reposition. This fan is perfectly suited for recirculating air within industrial or commercial spaces, drying floors and carpets in construction sites and event spaces. The fan can also be connected to a straight duct system up to 38 metres in length, ideal for extracting gases and smoke from tunnels, basements, buildings and in industrial settings. The fan housing is constructed from highly durable polypropylene and can easily be stacked for use, or easier transport and storage.

## **Product Benefits**

- Durable Rotomolded housing
- Stackable
- Equipped with practical carrying handle and cable holder
- Can be connected to duct system, max. 38m